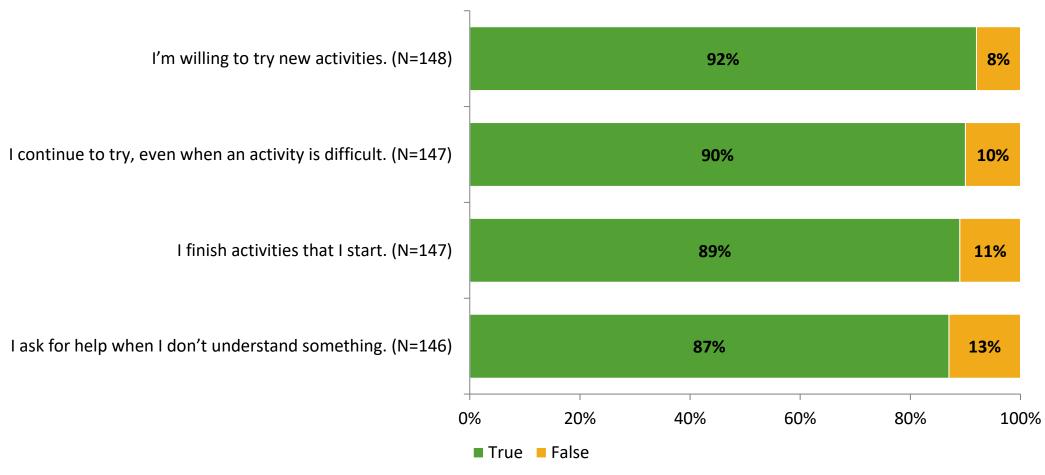

# Student Engagement Survey for Elementary Students: Oldsmar Elementary School

**Results and Analysis** 

2023-2024



# **Overall Engagement**



# **Overall Engagement (Continued)**



## **Like School**

Thinking about how you feel/act most of the time, is the following statement true or false?

Generally, I like school. (N=142)



# **Class Experience**



## **Academic Support**



#### Relevance



## **Involvement**



# **Self-Management**



#### Grit



## **Acceptance**



## **Relationships with Peers**



## **Relationships with Adults in School**



# **Participation in Extracurricular Activities**

Did you participate in any extracurricular activities this school year? (N=143)



#### Please select the extracurricular activities you participated in.

Please select the extracurricular activities you participated in. (N=97)



K12 Insight

703.542.9601 | www.k12insight.com