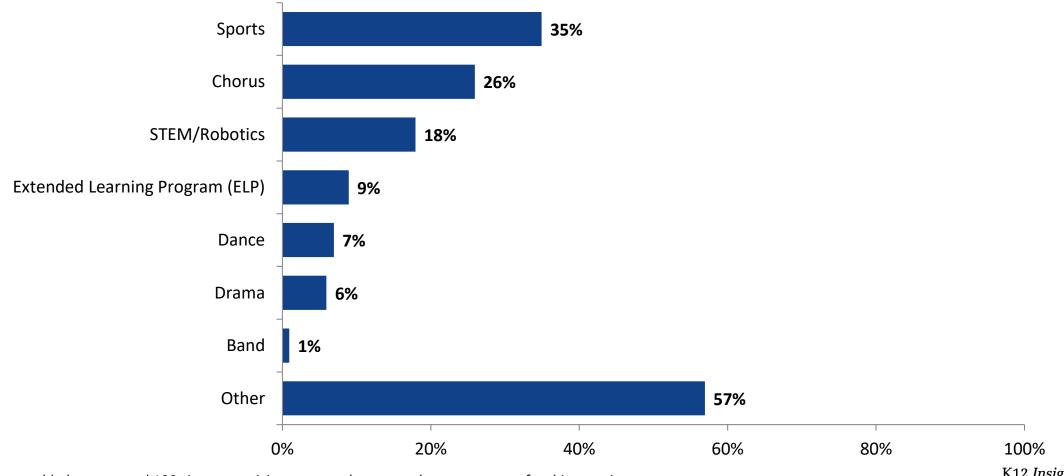

#### Please select the extracurricular activities you participated in.

Please select the extracurricular activities you participated in. (N=97)

K12 Insight

703.542.9601 | www.k12insight.com