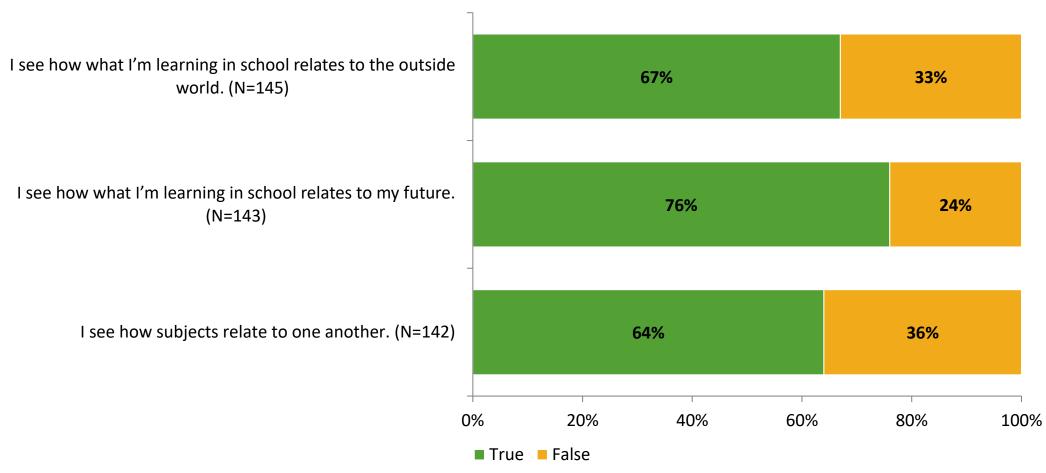

# Student Engagement Survey for Elementary Students: Oldsmar Elementary School

**Results and Analysis** 

2023-2024



# **Overall Engagement**



# **Overall Engagement (Continued)**



## **Like School**

Thinking about how you feel/act most of the time, is the following statement true or false?

Generally, I like school. (N=142)



# **Class Experience**



## **Academic Support**



#### Relevance



## **Involvement**



# **Self-Management**



#### Grit



## **Acceptance**



## **Relationships with Peers**



## **Relationships with Adults in School**



# **Participation in Extracurricular Activities**

Did you participate in any extracurricular activities this school year? (N=143)



#### Please select the extracurricular activities you participated in.

Please select the extracurricular activities you participated in. (N=97)



K12 Insight

703.542.9601 | www.k12insight.com