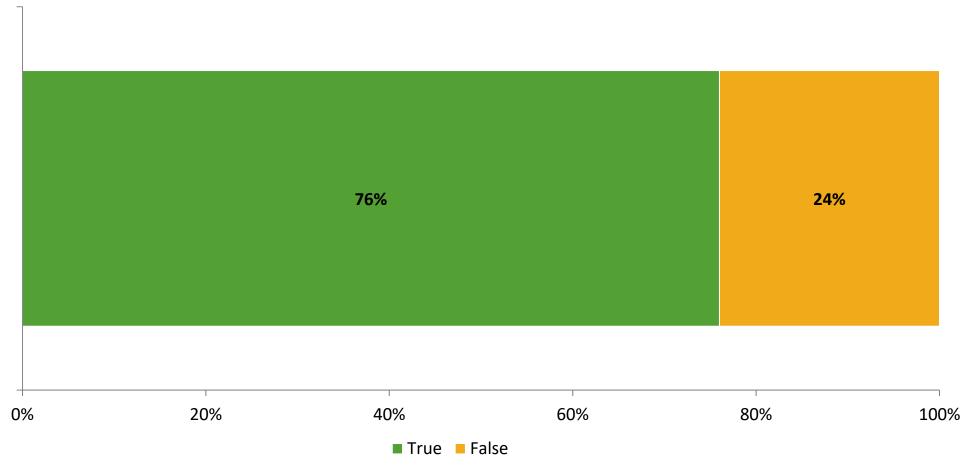

## **Like School**

Thinking about how you feel/act most of the time, is the following statement true or false?

Generally, I like school. (N=142)