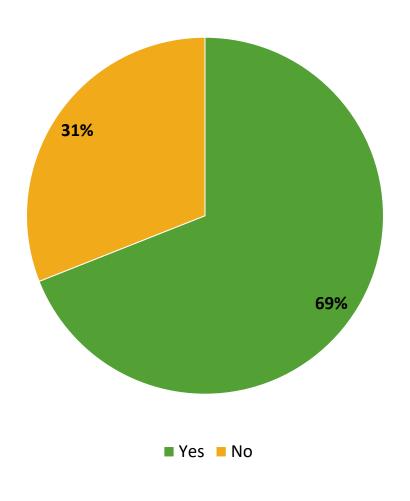

# **Participation in Extracurricular Activities**

Did you participate in any extracurricular activities this school year? (N=143)