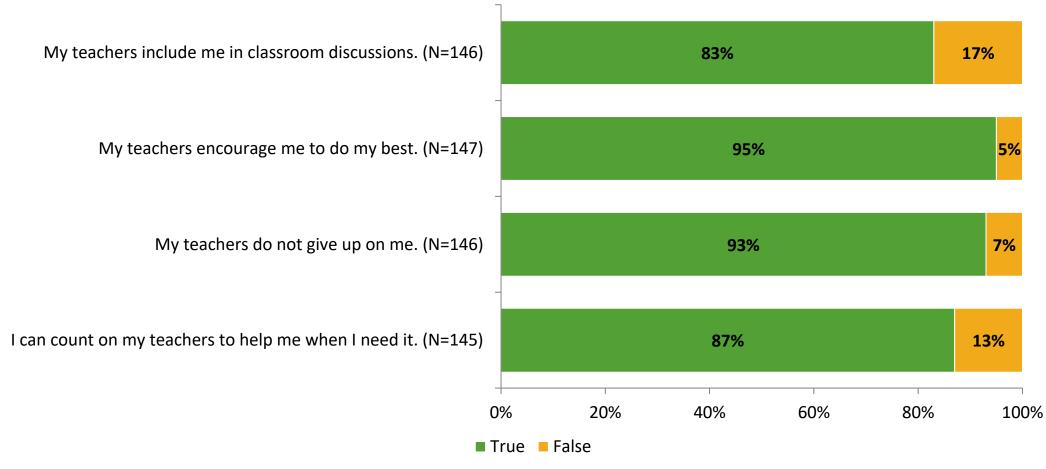

# Student Engagement Survey for Elementary Students: Oldsmar Elementary School

**Results and Analysis** 

2023-2024



# **Overall Engagement**



# **Overall Engagement (Continued)**



## **Like School**

Thinking about how you feel/act most of the time, is the following statement true or false?

Generally, I like school. (N=142)



# **Class Experience**



## **Academic Support**



#### Relevance



## **Involvement**



# **Self-Management**



#### Grit



## **Acceptance**



## **Relationships with Peers**



## **Relationships with Adults in School**



# **Participation in Extracurricular Activities**

Did you participate in any extracurricular activities this school year? (N=143)



#### Please select the extracurricular activities you participated in.

Please select the extracurricular activities you participated in. (N=97)



K12 Insight

703.542.9601 | www.k12insight.com