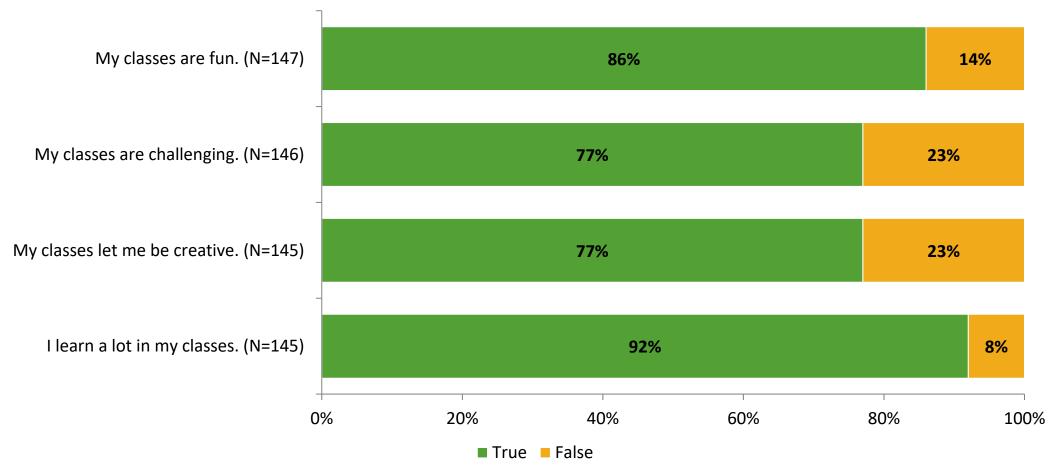

# Student Engagement Survey for Elementary Students: Oldsmar Elementary School

**Results and Analysis** 

2023-2024



# **Overall Engagement**



# **Overall Engagement (Continued)**



## **Like School**

Thinking about how you feel/act most of the time, is the following statement true or false?

Generally, I like school. (N=142)



# **Class Experience**



## **Academic Support**



#### Relevance



## **Involvement**



# **Self-Management**



#### Grit



## **Acceptance**



## **Relationships with Peers**



## **Relationships with Adults in School**



# **Participation in Extracurricular Activities**

Did you participate in any extracurricular activities this school year? (N=143)



#### Please select the extracurricular activities you participated in.

Please select the extracurricular activities you participated in. (N=97)



K12 Insight

703.542.9601 | www.k12insight.com