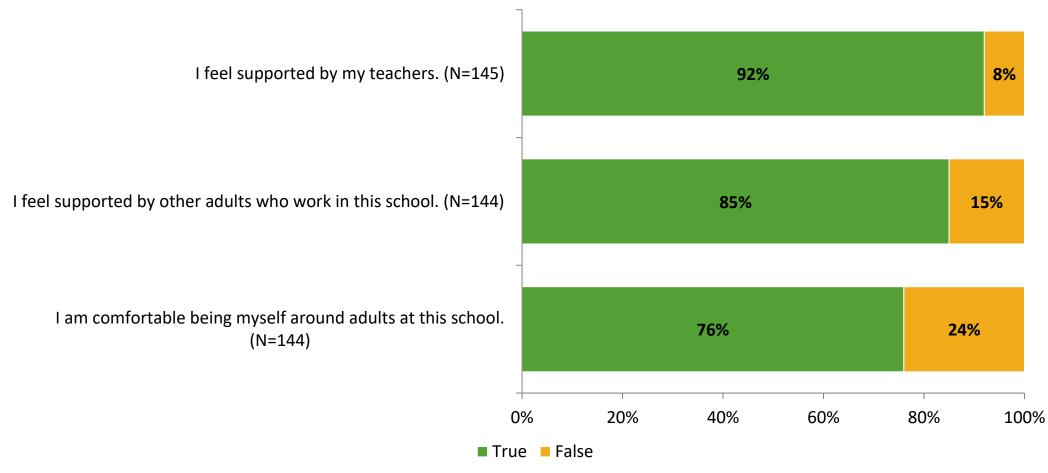

# Student Engagement Survey for Elementary Students: Oldsmar Elementary School

**Results and Analysis** 

2023-2024



# **Overall Engagement**



# **Overall Engagement (Continued)**



## **Like School**

Thinking about how you feel/act most of the time, is the following statement true or false?

Generally, I like school. (N=142)



# **Class Experience**



## **Academic Support**



#### Relevance



## **Involvement**



# **Self-Management**



#### Grit



## **Acceptance**



## **Relationships with Peers**



## **Relationships with Adults in School**



# **Participation in Extracurricular Activities**

Did you participate in any extracurricular activities this school year? (N=143)



#### Please select the extracurricular activities you participated in.

Please select the extracurricular activities you participated in. (N=97)



K12 Insight

703.542.9601 | www.k12insight.com