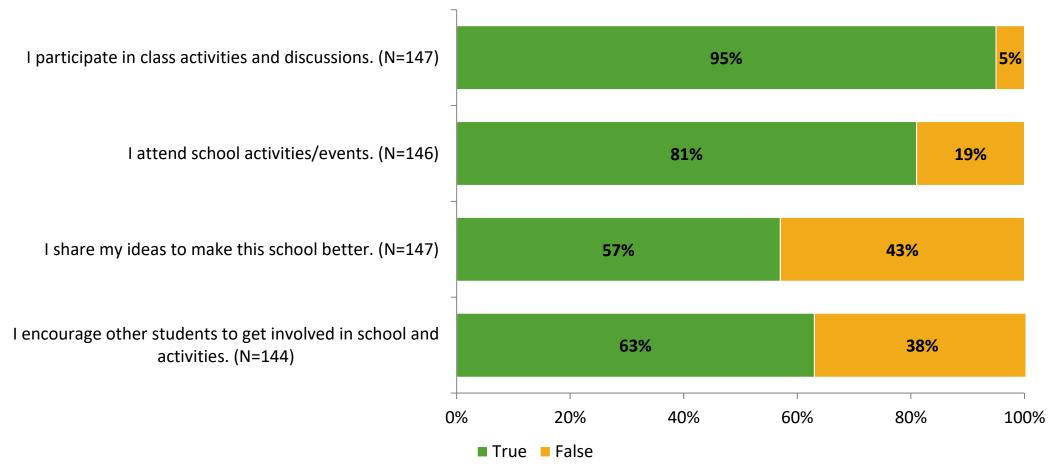

# Student Engagement Survey for Elementary Students: Oldsmar Elementary School

**Results and Analysis** 

2023-2024



# **Overall Engagement**



# **Overall Engagement (Continued)**



## **Like School**

Thinking about how you feel/act most of the time, is the following statement true or false?

Generally, I like school. (N=142)



# **Class Experience**



## **Academic Support**



#### Relevance



## **Involvement**



# **Self-Management**



#### Grit



## **Acceptance**



## **Relationships with Peers**



## **Relationships with Adults in School**



# **Participation in Extracurricular Activities**

Did you participate in any extracurricular activities this school year? (N=143)



#### Please select the extracurricular activities you participated in.

Please select the extracurricular activities you participated in. (N=97)



K12 Insight

703.542.9601 | www.k12insight.com