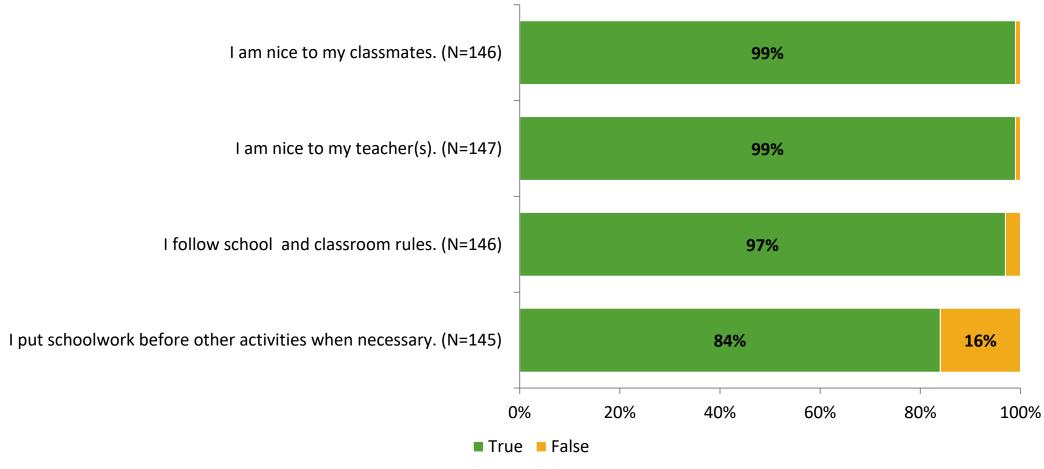

# Student Engagement Survey for Elementary Students: Oldsmar Elementary School

**Results and Analysis** 

2023-2024



# **Overall Engagement**



# **Overall Engagement (Continued)**



## **Like School**

Thinking about how you feel/act most of the time, is the following statement true or false?

Generally, I like school. (N=142)



# **Class Experience**



## **Academic Support**



#### Relevance



## **Involvement**



# **Self-Management**



#### Grit



## **Acceptance**



## **Relationships with Peers**



## **Relationships with Adults in School**



# **Participation in Extracurricular Activities**

Did you participate in any extracurricular activities this school year? (N=143)



#### Please select the extracurricular activities you participated in.

Please select the extracurricular activities you participated in. (N=97)



K12 Insight

703.542.9601 | www.k12insight.com