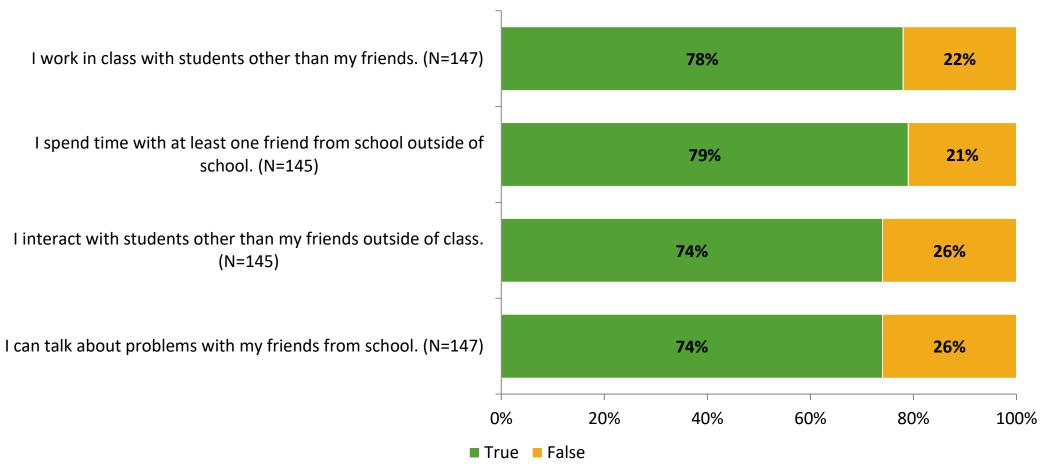

# Student Engagement Survey for Elementary Students: Oldsmar Elementary School

**Results and Analysis** 

2023-2024



# **Overall Engagement**



# **Overall Engagement (Continued)**



## **Like School**

Thinking about how you feel/act most of the time, is the following statement true or false?

Generally, I like school. (N=142)



# **Class Experience**



## **Academic Support**



#### Relevance



## **Involvement**



# **Self-Management**



#### Grit



## **Acceptance**



## **Relationships with Peers**



## **Relationships with Adults in School**



# **Participation in Extracurricular Activities**

Did you participate in any extracurricular activities this school year? (N=143)



#### Please select the extracurricular activities you participated in.

Please select the extracurricular activities you participated in. (N=97)



K12 Insight

703.542.9601 | www.k12insight.com