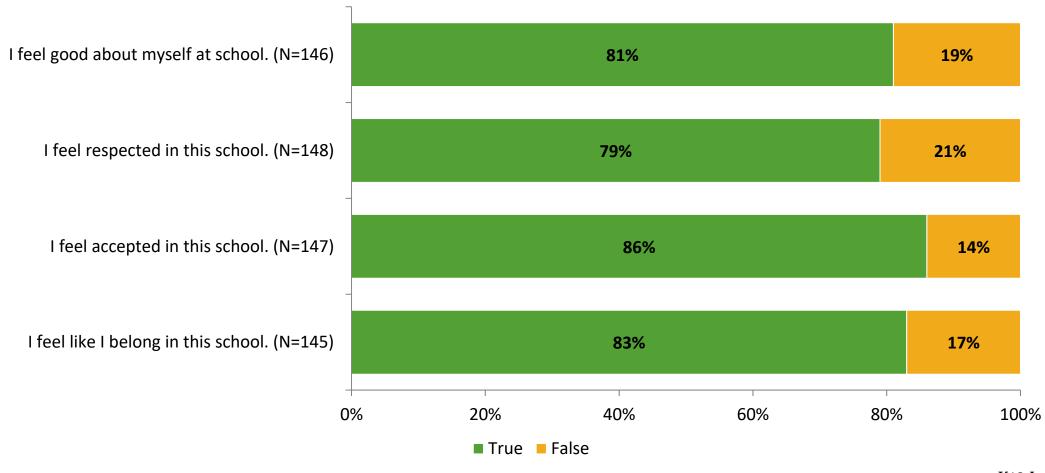

# Student Engagement Survey for Elementary Students: Oldsmar Elementary School

**Results and Analysis** 

2023-2024



# **Overall Engagement**



# **Overall Engagement (Continued)**



## **Like School**

Thinking about how you feel/act most of the time, is the following statement true or false?

Generally, I like school. (N=142)



# **Class Experience**



## **Academic Support**



#### Relevance



## **Involvement**



# **Self-Management**



#### Grit



## **Acceptance**



## **Relationships with Peers**



## **Relationships with Adults in School**



# **Participation in Extracurricular Activities**

Did you participate in any extracurricular activities this school year? (N=143)



#### Please select the extracurricular activities you participated in.

Please select the extracurricular activities you participated in. (N=97)



K12 Insight

703.542.9601 | www.k12insight.com