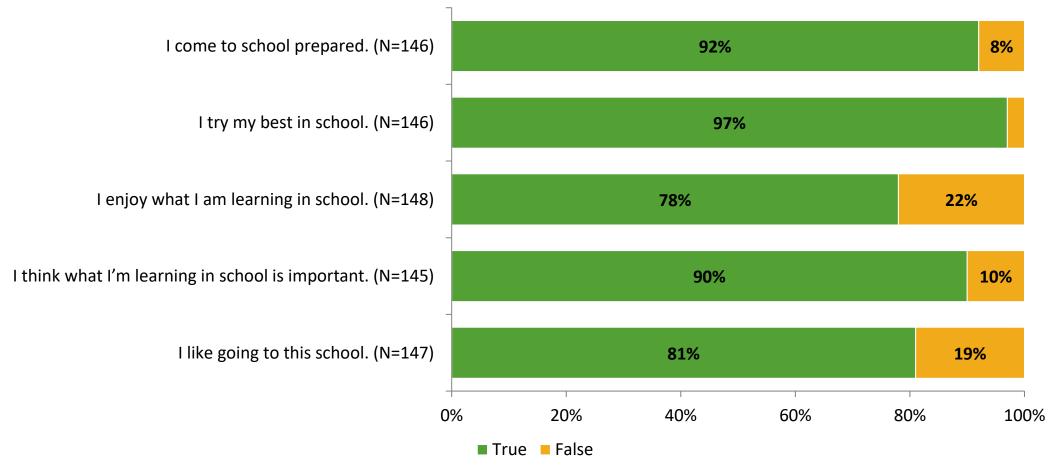

# Student Engagement Survey for Elementary Students: Oldsmar Elementary School

**Results and Analysis** 

2023-2024



# **Overall Engagement**



# **Overall Engagement (Continued)**



## **Like School**

Thinking about how you feel/act most of the time, is the following statement true or false?

Generally, I like school. (N=142)



# **Class Experience**



## **Academic Support**



#### Relevance



## **Involvement**



# **Self-Management**



#### Grit



## **Acceptance**



## **Relationships with Peers**



## **Relationships with Adults in School**



# **Participation in Extracurricular Activities**

Did you participate in any extracurricular activities this school year? (N=143)



#### Please select the extracurricular activities you participated in.

Please select the extracurricular activities you participated in. (N=97)



K12 Insight

703.542.9601 | www.k12insight.com